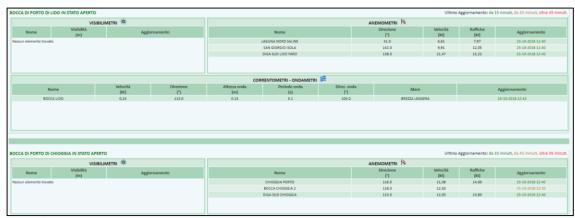

## North Adriatic Sea Port Authority in STM

The Port of Venice created a **network of meteo sensors** to provide real time information to ships and to port community through its PCS.

Data are real-time sent also to the AIS network and to the **shore and fleet control centers** with the scope of improving the nautical accessibility.