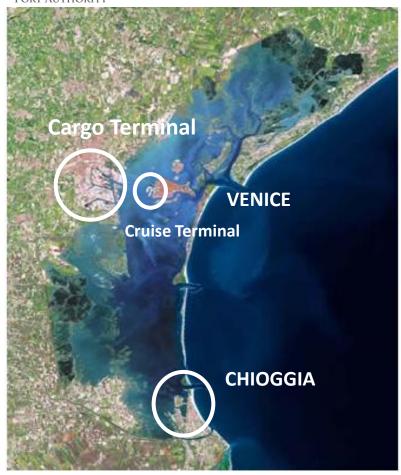

## **North Adriatic Sea Port Authority**

National public authority for the developments of the ports of **Venezia** (Core) and **Chioggia** (Comprehensive).

Unique port in Italy combining all transport modes:

## North Adriatic Sea Port Authority in STM

The Port of Venice created a **network of meteo sensors** to provide real time information to ships and to port community through its PCS.

Data are real-time sent also to the AIS network and to the **shore and fleet control centers** with the scope of improving the nautical accessibility.